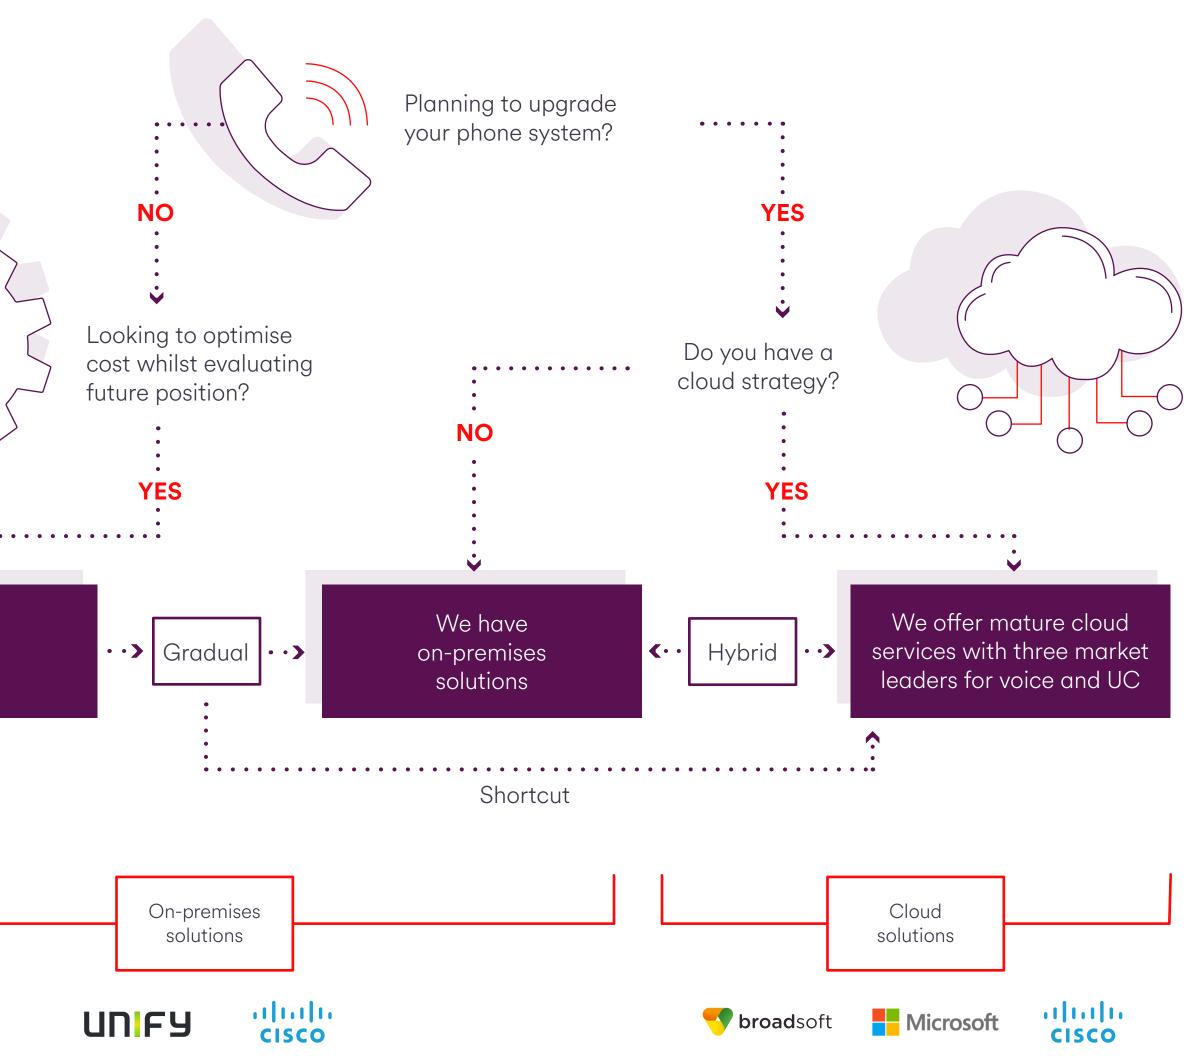

This infographic shows you how our SMART Workspace solutions can help build a working environment that empowers today's digital workforce and is tailored to the future.